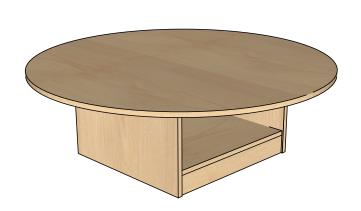

### **Description**

The Join Table is available in either a circular or square version. All tables are the same height. These lower, large surface area tables are perfect for early childhood play and learning environments, and ideal in common spaces for older children. They all benefit from an additional under space, which can be incorporated into open-ended play, or utilized as additional storage.

### **Product features**

- · Edges all smoothed and finished
- Locking castors
- · Shelving underneath table

### **Materials**

- Europly FSC Certified hardwood plywood (FSC R 012337)
- MPX® FSC Certified Hardwood Plywood (FSC R 012337)