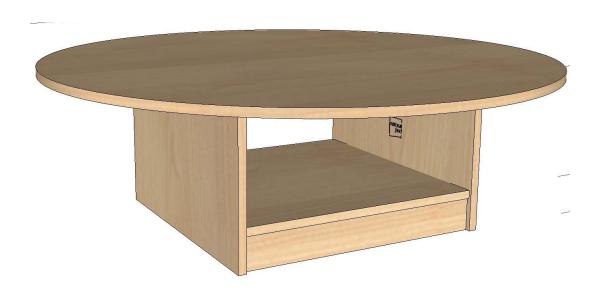

### **Description**

The Join Table is available in either a circular or square version. All tables are the same height. These lower, large surface area tables are perfect for early childhood play and learning environments, and ideal in common spaces for older children. They all benefit from an additional under space, which can be incorporated into open-ended play, or utilized as additional storage.

### **Product features**

- · Edges all smoothed and finished
- Locking castors
- · Shelving underneath table

### **Materials**

- Europly FSC Certified hardwood plywood (FSC R 012337)
- MPX® FSC Certified Hardwood Plywood (FSC R 012337)