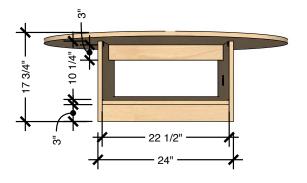

# TECHNICAL DRAWING JOIN ROUND TABLES LENGTH 47" DEPTH 47" HEIGHT 15"

Dimensions indicated are approximate. Please contact us if you require clarification.