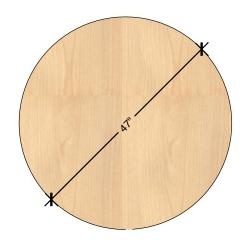

# TECHNICAL DRAWING JOIN ROUND TABLES LENGTH 47" DEPTH 47" HEIGHT 15"

Dimensions indicated are approximate. Please contact us if you require clarification.