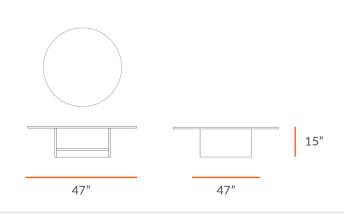

# TECHNICAL DRAWING JOIN ROUND TABLES LENGTH 47" DEPTH 47" HEIGHT 15"

Dimensions indicated are approximate. Please contact us if you require clarification.