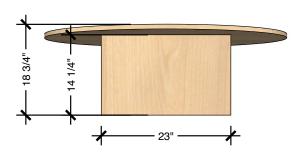

# TECHNICAL DRAWING JOIN ROUND TABLES LENGTH 47" DEPTH 47" HEIGHT 15"

Dimensions indicated are approximate. Please contact us if you require clarification.